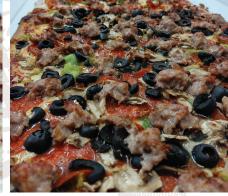

#### **PIZZA**

Milwaukee-style thin crust pizza.

| Size         | 10"   | 12"   | 14"   | 14"x19" | 14"x26" | 14"x36" | 14"x48" | 14"x60" |
|--------------|-------|-------|-------|---------|---------|---------|---------|---------|
| Serves       | (1-2) | (2-3) | (3-4) | (4-6)   | (6-8)   | (8-12)  | (12-15) | (15-19) |
| Base Price   | 12.00 | 15.00 | 20.00 | 25.00   | 33.00   | 45.00   | 59.00   | 73.00   |
| Full Topping | 1.20  | 1.80  | 2.30  | 3.50    | 4.60    | 5.80    | 7.00    | 8.20    |
| Half Topping | 0.60  | 0.90  | 1.15  | 1.75    | 2.30    | 2.90    | 3.50    | 4.10    |