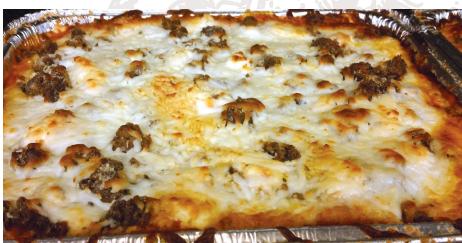

#### **PIZZA**

Milwaukee-style thin crust pizza.

| Size         | 10"   | 12"   | 14"   | 14"x19" | 14"x26" | 14"x36" | 14"x48" | 14"x60" |
|--------------|-------|-------|-------|---------|---------|---------|---------|---------|
| Serves       | (1-2) | (2-3) | (3-4) | (4-6)   | (6-8)   | (8-12)  | (12-15) | (15-19) |
| Base Price   | 12.00 | 15.00 | 20.00 | 25.00   | 33.00   | 45.00   | 59.00   | 73.00   |
| Full Topping | 1.20  | 1.80  | 2.30  | 3.50    | 4.60    | 5.80    | 7.00    | 8.20    |
| Half Topping | 0.60  | 0.90  | 1.15  | 1.75    | 2.30    | 2.90    | 3.50    | 4.10    |