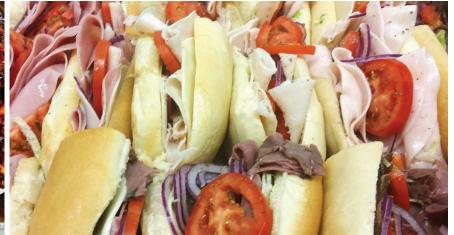

### **SUB TRAYS**

Small Tray Large Tray Serves 6 Serves 12

Ham, Turkey, Club, 32.99 **Italian or Assorted** 