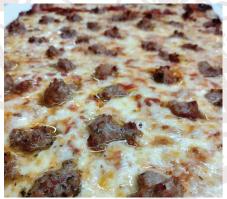

#### **PIZZA**

Milwaukee-style thin crust pizza.

| Size         | 10"   | 12"   | 14"   | 14"x19" | 14"x26" | 14"x36" | 14"x48" | 14"x60" |
|--------------|-------|-------|-------|---------|---------|---------|---------|---------|
| Serves       | (1-2) | (2-3) | (3-4) | (4-6)   | (6-8)   | (8-12)  | (12-15) | (15-19) |
| Base Price   | 12.00 | 15.00 | 20.00 | 25.00   | 33.00   | 45.00   | 59.00   | 73.00   |
| Full Topping | 1.20  | 1.80  | 2.30  | 3.50    | 4.60    | 5.80    | 7.00    | 8.20    |
| Half Topping | 0.60  | 0.90  | 1.15  | 1.75    | 2.30    | 2.90    | 3.50    | 4.10    |