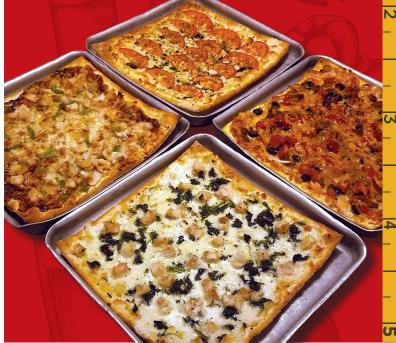

#### **PIZZA**

Milwaukee-style thin crust pizza.

| Size         | 10"   | 12"   | 14"   | 14"x19" | 14"x26" | 14"x36" | 14"x48" | 14"x60" |
|--------------|-------|-------|-------|---------|---------|---------|---------|---------|
| Serves       | (1-2) | (2-3) | (3-4) | (4-6)   | (6-8)   | (8-12)  | (12-15) | (15-19) |
| Base Price   | 12.00 | 15.00 | 20.00 | 25.00   | 33.00   | 45.00   | 59.00   | 73.00   |
| Full Topping | 1.20  | 1.80  | 2.30  | 3.50    | 4.60    | 5.80    | 7.00    | 8.20    |
| Half Topping | 0.60  | 0.90  | 1.15  | 1.75    | 2.30    | 2.90    | 3.50    | 4.10    |