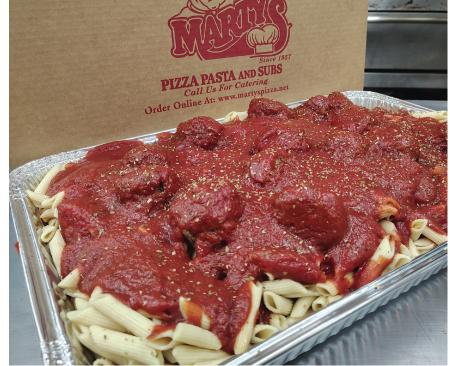

## **PASTA TRAYS**

|                                    | The contract of the second state of the |                         |
|------------------------------------|-----------------------------------------|-------------------------|
|                                    | Small Tray<br>Serves 10                 | Large Tray<br>Serves 20 |
| Lasagna Tray                       | 59.99                                   | 109.99                  |
| meat or spinach                    |                                         |                         |
| Chicken Parmesan Tray              | 69.99                                   | 135.99                  |
| Fettuccinie Alfredo                | 59.00                                   | 108.99                  |
| Chicken Fettuccine<br>Alfredo Tray | 73.00                                   | 128.00                  |
| Spaghetti or<br>Mostaccioli Tray   | 53.99                                   | 92.99                   |

choice of meatballs or Italian sausage