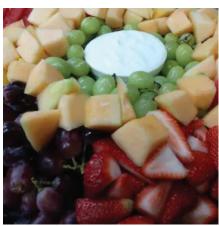

# **PARTY TRAYS**

|                                  |       | Small Tray<br>Serves 10 | Large Tray<br>Serves 20 |  |
|----------------------------------|-------|-------------------------|-------------------------|--|
| <b>Cheese &amp; Sausage Tray</b> |       | 46.99                   | 69.99                   |  |
| Egg Strata Tray                  |       | 44.99                   | 74.99                   |  |
|                                  |       | Small Tray<br>Serves 5  | Large Tray<br>Serves 10 |  |
| Enchilada Tray                   |       | 44.95                   | 89.90                   |  |
|                                  | Small | Medium                  | Large                   |  |
| <b>Veggie Tray</b>               | 34.99 | 45.99                   | 62.99                   |  |
| Fruit Tray                       | 44.99 | 58.99                   | 69.99                   |  |