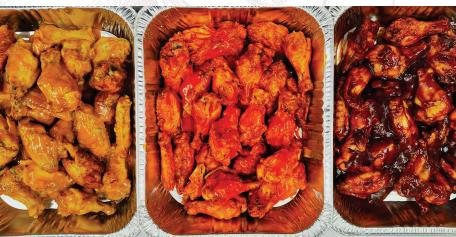

--------|
|                                    | Small Tray<br>Serves 10                 | Large Tray<br>Serves 20 |
| Lasagna Tray                       | 59.99                                   | 109.99                  |
| meat or spinach                    |                                         |                         |
| Chicken Parmesan Tray              | 69.99                                   | 135.99                  |
| Fettuccinie Alfredo                | 59.00                                   | 108.99                  |
| Chicken Fettuccine<br>Alfredo Tray | 73.00                                   | 128.00                  |
| Spaghetti or<br>Mostaccioli Tray   | 53.99                                   | 92.99                   |

choice of meatballs or Italian sausage